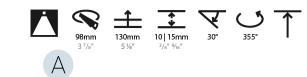

#### GENERAL

| Series: Bioniq                                                                                                                                      |
|-----------------------------------------------------------------------------------------------------------------------------------------------------|
| Subseries: Bioniq Round Adjustable                                                                                                                  |
| Brand: Prolicht                                                                                                                                     |
| Division: Architectural                                                                                                                             |
| Mounting Type: Recessed                                                                                                                             |
| Mounting Location: Ceiling                                                                                                                          |
| Subcategory: Downlight                                                                                                                              |
| PHYSICAL                                                                                                                                            |
| Shape: Round                                                                                                                                        |
| Diameter (mm): 107                                                                                                                                  |
| Diameter (in): $4\frac{3}{16}$                                                                                                                      |
| Height (mm): 112                                                                                                                                    |
| Height (in): 4 <sup>7</sup> / <sub>16</sub>                                                                                                         |
| Ceiling Thickness (mm): 10 / 12.5 / 15                                                                                                              |
| Ceiling Thickness (in): 3/8 or 1/2 or 9/16                                                                                                          |
| Min. Recessing Depth (mm): 130                                                                                                                      |
| Min. Recessing Depth (in): 5 $\frac{1}{8}$                                                                                                          |
| Light Distribution: Adjustable / Downlight                                                                                                          |
| Weight (kg): 0.46                                                                                                                                   |
| Weight (lbs): 1.01                                                                                                                                  |
| Fixture Finish: SSR / BKV / CWI / CRY / HAB / UFT / ITA / RUA / FTG / MYG / LOD / PUS / FRO / FUP / KIA / POP / BLS / SPG / MEY / GOH / GUM / CHC / |
| COM / ABZ / JAG / OBR / MOS / ROR                                                                                                                   |
| Fixture Material: Aluminum Die Cast                                                                                                                 |
| Cut-out Measurements: 98mm / 3 7/8"                                                                                                                 |
| ELECTRICAL                                                                                                                                          |
| Lamp Type: LED (Zhaga Standard)                                                                                                                     |

#### OPTICAL

Reflector°: 20 / 40 / 60

Adjustability: Rotational 355°; Tilt 30°