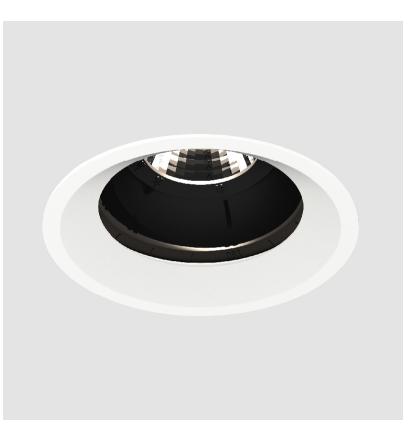

#### GENERAL

| Series: Bioniq                                                                                                                                      |
|-----------------------------------------------------------------------------------------------------------------------------------------------------|
| Subseries: Bioniq Round Adjustable                                                                                                                  |
| Brand: Prolicht                                                                                                                                     |
| Division: Architectural                                                                                                                             |
| Mounting Type: Recessed                                                                                                                             |
| Mounting Location: Ceiling                                                                                                                          |
| Subcategory: Downlight                                                                                                                              |
| PHYSICAL                                                                                                                                            |
| Shape: Round                                                                                                                                        |
| Diameter (mm): 107                                                                                                                                  |
| Diameter (in): $4\frac{3}{16}$                                                                                                                      |
| Height (mm): 112                                                                                                                                    |
| Height (in): 4 <sup>7</sup> / <sub>16</sub>                                                                                                         |
| Ceiling Thickness (mm): 10 / 12.5 / 15                                                                                                              |
| Ceiling Thickness (in): 3/8 or 1/2 or 9/16                                                                                                          |
| Min. Recessing Depth (mm): 130                                                                                                                      |
| Min. Recessing Depth (in): 5 $\frac{1}{8}$                                                                                                          |
| Light Distribution: Adjustable / Downlight                                                                                                          |
| Weight (kg): 0.46                                                                                                                                   |
| Weight (lbs): 1.01                                                                                                                                  |
| Fixture Finish: SSR / BKV / CWI / CRY / HAB / UFT / ITA / RUA / FTG / MYG / LOD / PUS / FRO / FUP / KIA / POP / BLS / SPG / MEY / GOH / GUM / CHC / |
| COM / ABZ / JAG / OBR / MOS / ROR                                                                                                                   |
| Fixture Material: Aluminum Die Cast                                                                                                                 |
| Cut-out Measurements: 98mm / 3 7/8"                                                                                                                 |
| ELECTRICAL                                                                                                                                          |
| Lamp Type: LED (Zhaga Standard)                                                                                                                     |