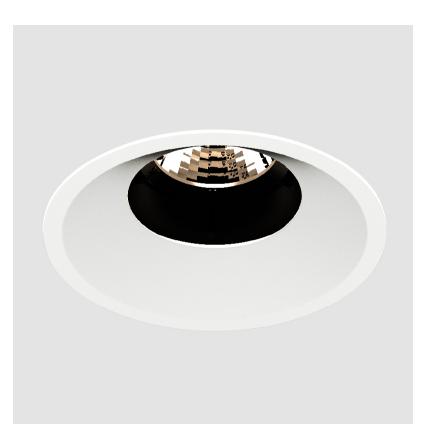

### **BIONIQ ROUND ADJUSTABLE RECESSED**

#### GENERAL

| Series: Bioniq                                                                                                                                      |
|-----------------------------------------------------------------------------------------------------------------------------------------------------|
| Subseries: Bioniq Round Adjustable                                                                                                                  |
| Brand: Prolicht                                                                                                                                     |
| Division: Architectural                                                                                                                             |
| Mounting Type: Recessed                                                                                                                             |
| Mounting Location: Ceiling                                                                                                                          |
| Subcategory: Downlight                                                                                                                              |
| PHYSICAL                                                                                                                                            |
| Shape: Round                                                                                                                                        |
| Diameter (mm): 107                                                                                                                                  |
| Diameter (in): $4\frac{3}{16}$                                                                                                                      |
| Height (mm): 112                                                                                                                                    |
| Height (in): 4 <sup>7</sup> / <sub>16</sub>                                                                                                         |
| Ceiling Thickness (mm): 10 / 12.5 / 15                                                                                                              |
| Ceiling Thickness (in): 3/8 or 1/2 or 9/16                                                                                                          |
| Min. Recessing Depth (mm): 130                                                                                                                      |
| Min. Recessing Depth (in): 5 $\frac{1}{8}$                                                                                                          |
| Light Distribution: Adjustable / Downlight                                                                                                          |
| Weight (kg): 0.46                                                                                                                                   |
| Weight (lbs): 1.01                                                                                                                                  |
| Fixture Finish: SSR / BKV / CWI / CRY / HAB / UFT / ITA / RUA / FTG / MYG / LOD / PUS / FRO / FUP / KIA / POP / BLS / SPG / MEY / GOH / GUM / CHC / |
| COM / ABZ / JAG / OBR / MOS / ROR                                                                                                                   |
| Fixture Material: Aluminum Die Cast                                                                                                                 |
| Cut-out Measurements: 98mm / 3 7/8"                                                                                                                 |
| ELECTRICAL                                                                                                                                          |
| Lamp Type: LED (Zhaga Standard)                                                                                                                     |