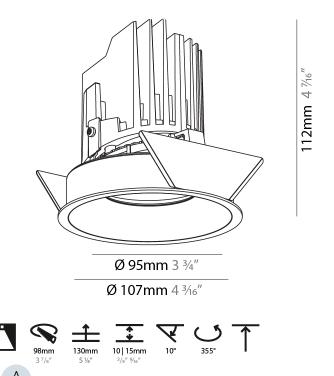

#### GENERAL

| Series: Bioniq                                                                                                                                      |
|-----------------------------------------------------------------------------------------------------------------------------------------------------|
| Subseries: Bioniq Round Adjustable                                                                                                                  |
| Brand: Prolicht                                                                                                                                     |
| Division: Architectural                                                                                                                             |
| Mounting Type: Recessed                                                                                                                             |
| Mounting Location: Ceiling                                                                                                                          |
| Subcategory: Downlight                                                                                                                              |
| PHYSICAL                                                                                                                                            |
| Shape: Round                                                                                                                                        |
| Diameter (mm): 107                                                                                                                                  |
| Diameter (in): $4\frac{3}{16}$                                                                                                                      |
| Height (mm): 112                                                                                                                                    |
| Height (in): 4 <sup>7</sup> / <sub>16</sub>                                                                                                         |
| Ceiling Thickness (mm): 10 / 12.5 / 15                                                                                                              |
| Ceiling Thickness (in): 3/8 or 1/2 or 9/16                                                                                                          |
| Min. Recessing Depth (mm): 130                                                                                                                      |
| Min. Recessing Depth (in): 5 $\frac{1}{8}$                                                                                                          |
| Light Distribution: Adjustable / Downlight                                                                                                          |
| Weight (kg): 0.46                                                                                                                                   |
| Weight (lbs): 1.01                                                                                                                                  |
| Fixture Finish: SSR / BKV / CWI / CRY / HAB / UFT / ITA / RUA / FTG / MYG / LOD / PUS / FRO / FUP / KIA / POP / BLS / SPG / MEY / GOH / GUM / CHC / |
| COM / ABZ / JAG / OBR / MOS / ROR                                                                                                                   |
| Fixture Material: Aluminum Die Cast                                                                                                                 |
| Cut-out Measurements: 98mm / 3 7/8"                                                                                                                 |
| ELECTRICAL                                                                                                                                          |
| Lamp Type: LED (Zhaga Standard)                                                                                                                     |

#### OPTICAL

Reflector°: 20 / 40 / 60

Adjustability: Rotational 355°; Tilt 30°

Ø 107mm 4 3/16"

Page 1/10

Zaneen Group Inc. © 2024, T 1800-388-3382, F 416-247-9319, www.zaneen.com

Available for International specifications by adding 'INT' at the end of the existing Model #. For assistance on 'custom' specifications, contact zteam@zaneen.com.