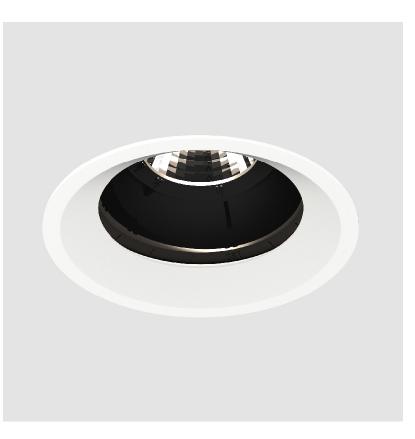

#### GENERAL

| Series: Bioniq                                                                                                                                      |
|-----------------------------------------------------------------------------------------------------------------------------------------------------|
| Subseries: Bioniq Round Adjustable                                                                                                                  |
| Brand: Prolicht                                                                                                                                     |
| Division: Architectural                                                                                                                             |
| Mounting Type: Recessed                                                                                                                             |
| Mounting Location: Ceiling                                                                                                                          |
| Subcategory: Downlight                                                                                                                              |
| PHYSICAL                                                                                                                                            |
| Shape: Round                                                                                                                                        |
| Diameter (mm): 107                                                                                                                                  |
| Diameter (in): $4\frac{3}{16}$                                                                                                                      |
| Height (mm): 112                                                                                                                                    |
| Height (in): 4 <sup>7</sup> / <sub>16</sub>                                                                                                         |
| Ceiling Thickness (mm): 10 / 12.5 / 15                                                                                                              |
| Ceiling Thickness (in): 3/8 or 1/2 or 9/16                                                                                                          |
| Min. Recessing Depth (mm): 130                                                                                                                      |
| Min. Recessing Depth (in): 5 $\frac{1}{8}$                                                                                                          |
| Light Distribution: Adjustable / Downlight                                                                                                          |
| Weight (kg): 0.46                                                                                                                                   |
| Weight (lbs): 1.01                                                                                                                                  |
| Fixture Finish: SSR / BKV / CWI / CRY / HAB / UFT / ITA / RUA / FTG / MYG / LOD / PUS / FRO / FUP / KIA / POP / BLS / SPG / MEY / GOH / GUM / CHC / |
| COM / ABZ / JAG / OBR / MOS / ROR                                                                                                                   |
| Fixture Material: Aluminum Die Cast                                                                                                                 |
| Cut-out Measurements: 98mm / 3 7/8"                                                                                                                 |
| ELECTRICAL                                                                                                                                          |
| Lamp Type: LED (Zhaga Standard)                                                                                                                     |