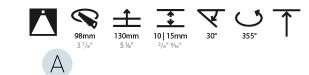

#### GENERAL

| Series: Bioniq                                                                                                                                      |
|-----------------------------------------------------------------------------------------------------------------------------------------------------|
| Subseries: Bioniq Round Adjustable                                                                                                                  |
| Brand: Prolicht                                                                                                                                     |
| Division: Architectural                                                                                                                             |
| Mounting Type: Recessed                                                                                                                             |
| Mounting Location: Ceiling                                                                                                                          |
| Subcategory: Downlight                                                                                                                              |
| PHYSICAL                                                                                                                                            |
| Shape: Round                                                                                                                                        |
| Diameter (mm): 107                                                                                                                                  |
| Diameter (in): $4\frac{3}{16}$                                                                                                                      |
| Height (mm): 112                                                                                                                                    |
| Height (in): 4 <sup>7</sup> / <sub>16</sub>                                                                                                         |
| Ceiling Thickness (mm): 10 / 12.5 / 15                                                                                                              |
| Ceiling Thickness (in): 3/8 or 1/2 or 9/16                                                                                                          |
| Min. Recessing Depth (mm): 130                                                                                                                      |
| Min. Recessing Depth (in): 5 $\frac{1}{8}$                                                                                                          |
| Light Distribution: Adjustable / Downlight                                                                                                          |
| Weight (kg): 0.46                                                                                                                                   |
| Weight (lbs): 1.01                                                                                                                                  |
| Fixture Finish: SSR / BKV / CWI / CRY / HAB / UFT / ITA / RUA / FTG / MYG / LOD / PUS / FRO / FUP / KIA / POP / BLS / SPG / MEY / GOH / GUM / CHC / |
| COM / ABZ / JAG / OBR / MOS / ROR                                                                                                                   |
| Fixture Material: Aluminum Die Cast                                                                                                                 |
| Cut-out Measurements: 98mm / 3 7/8"                                                                                                                 |
| ELECTRICAL                                                                                                                                          |
| Lamp Type: LED (Zhaga Standard)                                                                                                                     |

#### OPTICAL

Reflector°: 20 / 40 / 60

Adjustability: Rotational 355°; Tilt 30°