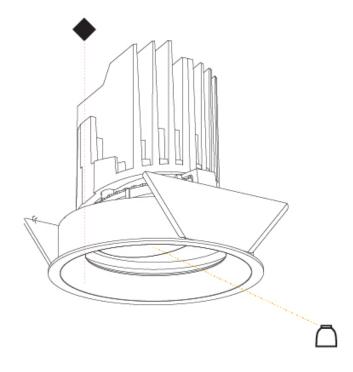

#### GENERAL

| Series: Bioniq                                                                                                                                      |
|-----------------------------------------------------------------------------------------------------------------------------------------------------|
| Subseries: Bioniq Round Adjustable                                                                                                                  |
| Brand: Prolicht                                                                                                                                     |
| Division: Architectural                                                                                                                             |
| Mounting Type: Recessed                                                                                                                             |
| Mounting Location: Ceiling                                                                                                                          |
| Subcategory: Downlight                                                                                                                              |
| PHYSICAL                                                                                                                                            |
| Shape: Round                                                                                                                                        |
| Diameter (mm): 107                                                                                                                                  |
| Diameter (in): $4\frac{3}{16}$                                                                                                                      |
| Height (mm): 112                                                                                                                                    |
| Height (in): 4 <sup>7</sup> / <sub>16</sub>                                                                                                         |
| Ceiling Thickness (mm): 10 / 12.5 / 15                                                                                                              |
| Ceiling Thickness (in): 3/8 or 1/2 or 9/16                                                                                                          |
| Min. Recessing Depth (mm): 130                                                                                                                      |
| Min. Recessing Depth (in): 5 $\frac{1}{8}$                                                                                                          |
| Light Distribution: Adjustable / Downlight                                                                                                          |
| Weight (kg): 0.46                                                                                                                                   |
| Weight (lbs): 1.01                                                                                                                                  |
| Fixture Finish: SSR / BKV / CWI / CRY / HAB / UFT / ITA / RUA / FTG / MYG / LOD / PUS / FRO / FUP / KIA / POP / BLS / SPG / MEY / GOH / GUM / CHC / |
| COM / ABZ / JAG / OBR / MOS / ROR                                                                                                                   |
| Fixture Material: Aluminum Die Cast                                                                                                                 |
| Cut-out Measurements: 98mm / 3 7/8"                                                                                                                 |
| ELECTRICAL                                                                                                                                          |
| Lamp Type: LED (Zhaga Standard)                                                                                                                     |