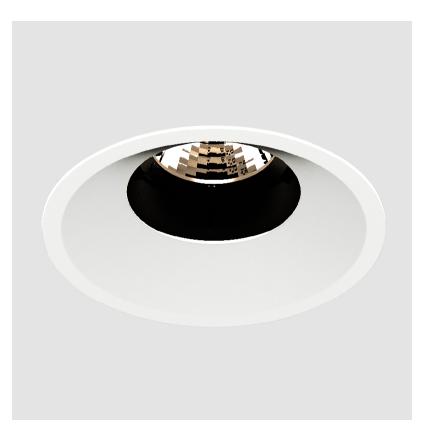

#### GENERAL

| Weight (lbs): 1.07<br>Fixture Finish: SSR / BKV / CWI / CRY / HAB / UFT / ITA / RUA / FTG / MYG /<br>LOD / PUS / FRO / FUP / KIA / POP / BLS / SPG / MEY / GOH / GUM / CHC /<br>COM / ABZ / JAG / OBR / MOS / ROR<br>Fixture Material: Aluminum Die Cast<br>Cut-out Measurements: 98mm / 3 7/8"                                                                                                                                                                                                                                                                                                                                                                                                                                                                                                                                                                                                                                                                                                                                                                                                                                                                                                                                                                                                                                                                                                                                                                                                                                                                                                                                                                                                                                                                                                                                                                                                                                                                                                                                                                                                                                                                                                                                                   | CENERAL                                                                 |
|---------------------------------------------------------------------------------------------------------------------------------------------------------------------------------------------------------------------------------------------------------------------------------------------------------------------------------------------------------------------------------------------------------------------------------------------------------------------------------------------------------------------------------------------------------------------------------------------------------------------------------------------------------------------------------------------------------------------------------------------------------------------------------------------------------------------------------------------------------------------------------------------------------------------------------------------------------------------------------------------------------------------------------------------------------------------------------------------------------------------------------------------------------------------------------------------------------------------------------------------------------------------------------------------------------------------------------------------------------------------------------------------------------------------------------------------------------------------------------------------------------------------------------------------------------------------------------------------------------------------------------------------------------------------------------------------------------------------------------------------------------------------------------------------------------------------------------------------------------------------------------------------------------------------------------------------------------------------------------------------------------------------------------------------------------------------------------------------------------------------------------------------------------------------------------------------------------------------------------------------------|-------------------------------------------------------------------------|
| Brand: Prolicht   Division: Architectural   Mounting Type: Recessed   Mounting Location: Ceiling   Subcategory: Downlight <b>PHYSICAL</b> Shape: Round   Diameter (mm): 107   Diameter (in): $4 \frac{3}{16}$ Height (mm): 112   Height (in): $4 \frac{7}{16}$ Ceiling Thickness (mm): 10 / 12.5 / 15   Ceiling Thickness (mm): 10 / 12.5 / 15   Ceiling Thickness (mm): 10 / 12.5 / 15   Geiling Thickness (mi): 3/8 or 1/2 or 9/16   Min. Recessing Depth (mm): 130   Min. Recessing Depth (in): 5 $\frac{1}{6}$ Light Distribution: Adjustable / Downlight   Weight (kg): 0.484   Weight (lbs): 1.07   Fixture Finish: SSR / BKV / CWI / CRY / HAB / UFT / ITA / RUA / FTG / MYG / LOD / PUS / FRO / FUP / KIA / POP / BLS / SPG / MEY / GOH / GUM / CHC / COM / ABZ / JAG / OBR / MOS / ROR   Fixture Material: Aluminum Die Cast   Cut-out Measurements: 98mm / 3 7/8"                                                                                                                                                                                                                                                                                                                                                                                                                                                                                                                                                                                                                                                                                                                                                                                                                                                                                                                                                                                                                                                                                                                                                                                                   | Series: Bioniq                                                          |
| Division: Architectural<br>Mounting Type: Recessed<br>Mounting Location: Ceiling<br>Subcategory: Downlight<br><b>PHYSICAL</b><br>Shape: Round<br>Diameter (mm): 107<br>Diameter (in): $4 \frac{3}{16}$<br>Height (mm): 112<br>Height (in): $4 \frac{7}{16}$<br>Ceiling Thickness (mm): 10 / 12.5 / 15<br>Ceiling Thickness (mm): 10 / 12.5 / 15<br>Ceiling Thickness (in): 3/8 or 1/2 or 9/16<br>Min. Recessing Depth (mm): 130<br>Min. Recessing Depth (in): $5 \frac{1}{8}$<br>Light Distribution: Adjustable / Downlight<br>Weight (kg): 0.484<br>Weight (lbs): 1.07<br>Fixture Finish: SSR / BKV / CWI / CRY / HAB / UFT / ITA / RUA / FTG / MYG /<br>LOD / PUS / FRO / FUP / KIA / POP / BLS / SPG / MEY / GOH / GUM / CHC /<br>COM / ABZ / JAG / OBR / MOS / ROR<br>Fixture Material: Aluminum Die Cast<br>Cut-out Measurements: 98mm / 3 7/8"                                                                                                                                                                                                                                                                                                                                                                                                                                                                                                                                                                                                                                                                                                                                                                                                                                                                                                                                                                                                                                                                                                                                                                                                                                                                                                                                                                                              | Subseries: Bioniq Round Adjustable                                      |
| Mounting Type: Recessed<br>Mounting Location: Ceiling<br>Subcategory: Downlight<br><b>PHYSICAL</b><br>Shape: Round<br>Diameter (mm): 107<br>Diameter (in): $4 \frac{3}{16}$<br>Height (mm): 112<br>Height (in): $4 \frac{7}{16}$<br>Ceiling Thickness (mm): 10 / 12.5 / 15<br>Ceiling Thickness (mm): 10 / 12.5 / 15<br>Ceiling Thickness (in): 3/8 or 1/2 or 9/16<br>Min. Recessing Depth (mm): 130<br>Min. Recessing Depth (in): $5 \frac{1}{8}$<br>Light Distribution: Adjustable / Downlight<br>Weight (kg): 0.484<br>Weight (lbs): 1.07<br>Fixture Finish: SSR / BKV / CWI / CRY / HAB / UFT / ITA / RUA / FTG / MYG /<br>LOD / PUS / FRO / FUP / KIA / POP / BLS / SPG / MEY / GOH / GUM / CHC /<br>COM / ABZ / JAG / OBR / MOS / ROR<br>Fixture Material: Aluminum Die Cast<br>Cut-out Measurements: 98mm / 3 7/8"                                                                                                                                                                                                                                                                                                                                                                                                                                                                                                                                                                                                                                                                                                                                                                                                                                                                                                                                                                                                                                                                                                                                                                                                                                                                                                                                                                                                                         | Brand: Prolicht                                                         |
| Mounting Location: Ceiling<br>Subcategory: Downlight<br><b>PHYSICAL</b><br>Shape: Round<br>Diameter (mm): 107<br>Diameter (in): $4 \frac{3}{16}$<br>Height (mn): 112<br>Height (in): $4 \frac{7}{16}$<br>Ceiling Thickness (mm): 10 / 12.5 / 15<br>Ceiling Thickness (mm): 10 / 12.5 / 15<br>Ceiling Thickness (in): 3/8 or 1/2 or 9/16<br>Min. Recessing Depth (mm): 130<br>Min. Recessing Depth (in): $5 \frac{1}{8}$<br>Light Distribution: Adjustable / Downlight<br>Weight (kg): 0.484<br>Weight (kg): 0.484<br>Weight (lbs): 1.07<br>Fixture Finish: SSR / BKV / CWI / CRY / HAB / UFT / ITA / RUA / FTG / MYG /<br>LOD / PUS / FRO / FUP / KIA / POP / BLS / SPG / MEY / GOH / GUM / CHC /<br>COM / ABZ / JAG / OBR / MOS / ROR<br>Fixture Material: Aluminum Die Cast<br>Cut-out Measurements: 98mm / 3 7/8"                                                                                                                                                                                                                                                                                                                                                                                                                                                                                                                                                                                                                                                                                                                                                                                                                                                                                                                                                                                                                                                                                                                                                                                                                                                                                                                                                                                                                              | Division: Architectural                                                 |
| Subcategory: Downlight<br>PHYSICAL<br>Shape: Round<br>Diameter (mm): 107<br>Diameter (in): $4 \frac{3}{1_{16}}$<br>Height (mm): 112<br>Height (in): $4 \frac{7}{1_{16}}$<br>Ceiling Thickness (mm): 10 / 12.5 / 15<br>Ceiling Thickne | Mounting Type: Recessed                                                 |
| PHYSICAL   Shape: Round   Diameter (mm): 107   Diameter (in): $4 \frac{3}{1_{16}}$ Height (mm): 112   Height (in): $4 \frac{7}{1_{16}}$ Ceiling Thickness (mm): 10 / 12.5 / 15   Ceiling Thickness (mm): 130   Min. Recessing Depth (mm): 130   Min. Recessing Depth (in): 5 $\frac{1}{8}$ Light Distribution: Adjustable / Downlight   Weight (kg): 0.484   Weight (lbs): 1.07   Fixture Finish: SSR / BKV / CWI / CRY / HAB / UFT / ITA / RUA / FTG / MYG / LOD / PUS / FRO / FUP / KIA / POP / BLS / SPG / MEY / GOH / GUM / CHC / COM / ABZ / JAG / OBR / MOS / ROR   Fixture Material: Aluminum Die Cast   Cut-out Measurements: 98mm / 3 7/8"                                                                                                                                                                                                                                                                                                                                                                                                                                                                                                                                                                                                                                                                                                                                                                                                                                                                                                                                                                                                                                                                                                                                                                                                                                                                                                                                                                                                                           | Mounting Location: Ceiling                                              |
| Shape: Round<br>Diameter (mm): 107<br>Diameter (in): 4 ${}^3\!/_{16}$<br>Height (mm): 112<br>Height (in): 4 ${}^7\!/_{16}$<br>Ceiling Thickness (mm): 10 / 12.5 / 15<br>Ceiling Thickness (mm): 10 / 12.5 / 15<br>Ceiling Thickness (in): 3/8 or 1/2 or 9/16<br>Min. Recessing Depth (mm): 130<br>Min. Recessing Depth (in): 5 ${}^7\!/_6$<br>Light Distribution: Adjustable / Downlight<br>Weight (kg): 0.484<br>Weight (kg): 0.484<br>Weight (lbs): 1.07<br>Fixture Finish: SSR / BKV / CWI / CRY / HAB / UFT / ITA / RUA / FTG / MYG /<br>LOD / PUS / FRO / FUP / KIA / POP / BLS / SPG / MEY / GOH / GUM / CHC /<br>COM / ABZ / JAG / OBR / MOS / ROR<br>Fixture Material: Aluminum Die Cast<br>Cut-out Measurements: 98mm / 3 7/8"                                                                                                                                                                                                                                                                                                                                                                                                                                                                                                                                                                                                                                                                                                                                                                                                                                                                                                                                                                                                                                                                                                                                                                                                                                                                                                                                                                                                                                                                                                           | Subcategory: Downlight                                                  |
| Diameter (mm): 107<br>Diameter (in): 4 $\frac{3}{1_{16}}$<br>Height (mm): 112<br>Height (in): 4 $\frac{7}{1_{16}}$<br>Ceiling Thickness (mm): 10 / 12.5 / 15<br>Ceiling Thickness (mm): 10 / 12.5 / 15<br>Ceiling Thickness (in): 3/8 or 1/2 or 9/16<br>Min. Recessing Depth (mm): 130<br>Min. Recessing Depth (in): 5 $\frac{1}{3}$<br>Light Distribution: Adjustable / Downlight<br>Weight (kg): 0.484<br>Weight (lbs): 1.07<br>Fixture Finish: SSR / BKV / CWI / CRY / HAB / UFT / ITA / RUA / FTG / MYG /<br>LOD / PUS / FRO / FUP / KIA / POP / BLS / SPG / MEY / GOH / GUM / CHC /<br>COM / ABZ / JAG / OBR / MOS / ROR<br>Fixture Material: Aluminum Die Cast<br>Cut-out Measurements: 98mm / 3 7/8"                                                                                                                                                                                                                                                                                                                                                                                                                                                                                                                                                                                                                                                                                                                                                                                                                                                                                                                                                                                                                                                                                                                                                                                                                                                                                                                                                                                                                                                                                                                                       | PHYSICAL                                                                |
| Diameter (in): $4\frac{3}{1_{16}}$<br>Height (mm): 112<br>Height (in): $4\frac{7}{1_{16}}$<br>Ceiling Thickness (mm): 10 / 12.5 / 15<br>Ceiling Thickness (mm): 10 / 12.5 / 15<br>Ceiling Thickness (mm): 10 / 12.5 / 15<br>Ceiling Thickness (mm): 130<br>Min. Recessing Depth (mm): 130<br>Min. Recessing Depth (in): $5\frac{1}{8}$<br>Light Distribution: Adjustable / Downlight<br>Weight (kg): 0.484<br>Weight (lbs): 1.07<br>Fixture Finish: SSR / BKV / CWI / CRY / HAB / UFT / ITA / RUA / FTG / MYG /<br>LOD / PUS / FRO / FUP / KIA / POP / BLS / SPG / MEY / GOH / GUM / CHC /<br>COM / ABZ / JAG / OBR / MOS / ROR<br>Fixture Material: Aluminum Die Cast<br>Cut-out Measurements: 98mm / 3 7/8"                                                                                                                                                                                                                                                                                                                                                                                                                                                                                                                                                                                                                                                                                                                                                                                                                                                                                                                                                                                                                                                                                                                                                                                                                                                                                                                                                                                                                                                                                                                                     | Shape: Round                                                            |
| Height (mm): 112<br>Height (in): 4 $\frac{7}{16}$<br>Ceiling Thickness (mm): 10 / 12.5 / 15<br>Ceiling Thickness (in): 3/8 or 1/2 or 9/16<br>Min. Recessing Depth (mm): 130<br>Min. Recessing Depth (in): 5 $\frac{1}{8}$<br>Light Distribution: Adjustable / Downlight<br>Weight (kg): 0.484<br>Weight (lbs): 1.07<br>Fixture Finish: SSR / BKV / CWI / CRY / HAB / UFT / ITA / RUA / FTG / MYG /<br>LOD / PUS / FRO / FUP / KIA / POP / BLS / SPG / MEY / GOH / GUM / CHC /<br>COM / ABZ / JAG / OBR / MOS / ROR<br>Fixture Material: Aluminum Die Cast<br>Cut-out Measurements: 98mm / 3 7/8"                                                                                                                                                                                                                                                                                                                                                                                                                                                                                                                                                                                                                                                                                                                                                                                                                                                                                                                                                                                                                                                                                                                                                                                                                                                                                                                                                                                                                                                                                                                                                                                                                                                  | Diameter (mm): 107                                                      |
| Height (in): $4 \frac{7}{I_{16}}$<br>Ceiling Thickness (mm): 10 / 12.5 / 15<br>Ceiling Thickness (in): 3/8 or 1/2 or 9/16<br>Min. Recessing Depth (mm): 130<br>Min. Recessing Depth (in): $5 \frac{1}{8}$<br>Light Distribution: Adjustable / Downlight<br>Weight (kg): 0.484<br>Weight (lbs): 1.07<br>Fixture Finish: SSR / BKV / CWI / CRY / HAB / UFT / ITA / RUA / FTG / MYG /<br>LOD / PUS / FRO / FUP / KIA / POP / BLS / SPG / MEY / GOH / GUM / CHC /<br>COM / ABZ / JAG / OBR / MOS / ROR<br>Fixture Material: Aluminum Die Cast<br>Cut-out Measurements: 98mm / 3 7/8"                                                                                                                                                                                                                                                                                                                                                                                                                                                                                                                                                                                                                                                                                                                                                                                                                                                                                                                                                                                                                                                                                                                                                                                                                                                                                                                                                                                                                                                                                                                                                                                                                                                                  | Diameter (in): 4 <sup>3</sup> / <sub>16</sub>                           |
| Ceiling Thickness (mm): 10 / 12.5 / 15<br>Ceiling Thickness (in): 3/8 or 1/2 or 9/16<br>Min. Recessing Depth (mm): 130<br>Min. Recessing Depth (in): 5 <sup>1</sup> / <sub>8</sub><br>Light Distribution: Adjustable / Downlight<br>Weight (kg): 0.484<br>Weight (lbs): 1.07<br>Fixture Finish: SSR / BKV / CWI / CRY / HAB / UFT / ITA / RUA / FTG / MYG /<br>LOD / PUS / FRO / FUP / KIA / POP / BLS / SPG / MEY / GOH / GUM / CHC /<br>COM / ABZ / JAG / OBR / MOS / ROR<br>Fixture Material: Aluminum Die Cast<br>Cut-out Measurements: 98mm / 3 7/8"                                                                                                                                                                                                                                                                                                                                                                                                                                                                                                                                                                                                                                                                                                                                                                                                                                                                                                                                                                                                                                                                                                                                                                                                                                                                                                                                                                                                                                                                                                                                                                                                                                                                                         | Height (mm): 112                                                        |
| Ceiling Thickness (in): 3/8 or 1/2 or 9/16<br>Min. Recessing Depth (mm): 130<br>Min. Recessing Depth (in): 5 ½<br>Light Distribution: Adjustable / Downlight<br>Weight (kg): 0.484<br>Weight (lbs): 1.07<br>Fixture Finish: SSR / BKV / CWI / CRY / HAB / UFT / ITA / RUA / FTG / MYG /<br>LOD / PUS / FRO / FUP / KIA / POP / BLS / SPG / MEY / GOH / GUM / CHC /<br>COM / ABZ / JAG / OBR / MOS / ROR<br>Fixture Material: Aluminum Die Cast<br>Cut-out Measurements: 98mm / 3 7/8"                                                                                                                                                                                                                                                                                                                                                                                                                                                                                                                                                                                                                                                                                                                                                                                                                                                                                                                                                                                                                                                                                                                                                                                                                                                                                                                                                                                                                                                                                                                                                                                                                                                                                                                                                             | Height (in): $4\frac{7}{16}$                                            |
| Min. Recessing Depth (mm): 130<br>Min. Recessing Depth (in): 5 $\frac{1}{8}$<br>Light Distribution: Adjustable / Downlight<br>Weight (kg): 0.484<br>Weight (lbs): 1.07<br>Fixture Finish: SSR / BKV / CWI / CRY / HAB / UFT / ITA / RUA / FTG / MYG /<br>LOD / PUS / FRO / FUP / KIA / POP / BLS / SPG / MEY / GOH / GUM / CHC /<br>COM / ABZ / JAG / OBR / MOS / ROR<br>Fixture Material: Aluminum Die Cast<br>Cut-out Measurements: 98mm / 3 7/8"                                                                                                                                                                                                                                                                                                                                                                                                                                                                                                                                                                                                                                                                                                                                                                                                                                                                                                                                                                                                                                                                                                                                                                                                                                                                                                                                                                                                                                                                                                                                                                                                                                                                                                                                                                                               | Ceiling Thickness (mm): 10 / 12.5 / 15                                  |
| Min. Recessing Depth (in): 5 ½<br>Light Distribution: Adjustable / Downlight<br>Weight (kg): 0.484<br>Weight (lbs): 1.07<br>Fixture Finish: SSR / BKV / CWI / CRY / HAB / UFT / ITA / RUA / FTG / MYG /<br>LOD / PUS / FRO / FUP / KIA / POP / BLS / SPG / MEY / GOH / GUM / CHC /<br>COM / ABZ / JAG / OBR / MOS / ROR<br>Fixture Material: Aluminum Die Cast<br>Cut-out Measurements: 98mm / 3 7/8"                                                                                                                                                                                                                                                                                                                                                                                                                                                                                                                                                                                                                                                                                                                                                                                                                                                                                                                                                                                                                                                                                                                                                                                                                                                                                                                                                                                                                                                                                                                                                                                                                                                                                                                                                                                                                                             | Ceiling Thickness (in): 3/8 or 1/2 or 9/16                              |
| Light Distribution: Adjustable / Downlight<br>Weight (kg): 0.484<br>Weight (lbs): 1.07<br>Fixture Finish: SSR / BKV / CWI / CRY / HAB / UFT / ITA / RUA / FTG / MYG /<br>LOD / PUS / FRO / FUP / KIA / POP / BLS / SPG / MEY / GOH / GUM / CHC /<br>COM / ABZ / JAG / OBR / MOS / ROR<br>Fixture Material: Aluminum Die Cast<br>Cut-out Measurements: 98mm / 3 7/8"                                                                                                                                                                                                                                                                                                                                                                                                                                                                                                                                                                                                                                                                                                                                                                                                                                                                                                                                                                                                                                                                                                                                                                                                                                                                                                                                                                                                                                                                                                                                                                                                                                                                                                                                                                                                                                                                               | Min. Recessing Depth (mm): 130                                          |
| Weight (kg): 0.484<br>Weight (lbs): 1.07<br>Fixture Finish: SSR / BKV / CWI / CRY / HAB / UFT / ITA / RUA / FTG / MYG /<br>LOD / PUS / FRO / FUP / KIA / POP / BLS / SPG / MEY / GOH / GUM / CHC /<br>COM / ABZ / JAG / OBR / MOS / ROR<br>Fixture Material: Aluminum Die Cast<br>Cut-out Measurements: 98mm / 3 7/8"                                                                                                                                                                                                                                                                                                                                                                                                                                                                                                                                                                                                                                                                                                                                                                                                                                                                                                                                                                                                                                                                                                                                                                                                                                                                                                                                                                                                                                                                                                                                                                                                                                                                                                                                                                                                                                                                                                                             | Min. Recessing Depth (in): 5 $\frac{1}{8}$                              |
| Weight (lbs): 1.07<br>Fixture Finish: SSR / BKV / CWI / CRY / HAB / UFT / ITA / RUA / FTG / MYG /<br>LOD / PUS / FRO / FUP / KIA / POP / BLS / SPG / MEY / GOH / GUM / CHC /<br>COM / ABZ / JAG / OBR / MOS / ROR<br>Fixture Material: Aluminum Die Cast<br>Cut-out Measurements: 98mm / 3 7/8"                                                                                                                                                                                                                                                                                                                                                                                                                                                                                                                                                                                                                                                                                                                                                                                                                                                                                                                                                                                                                                                                                                                                                                                                                                                                                                                                                                                                                                                                                                                                                                                                                                                                                                                                                                                                                                                                                                                                                   | Light Distribution: Adjustable / Downlight                              |
| Fixture Finish: SSR / BKV / CWI / CRY / HAB / UFT / ITA / RUA / FTG / MYG /<br>LOD / PUS / FRO / FUP / KIA / POP / BLS / SPG / MEY / GOH / GUM / CHC /<br>COM / ABZ / JAG / OBR / MOS / ROR<br>Fixture Material: Aluminum Die Cast<br>Cut-out Measurements: 98mm / 3 7/8"                                                                                                                                                                                                                                                                                                                                                                                                                                                                                                                                                                                                                                                                                                                                                                                                                                                                                                                                                                                                                                                                                                                                                                                                                                                                                                                                                                                                                                                                                                                                                                                                                                                                                                                                                                                                                                                                                                                                                                         | Weight (kg): 0.484                                                      |
| LOD / PUS / FRO / FUP / KIA / POP / BLS / SPG / MEY / GOH / GUM / CHC /<br>COM / ABZ / JAG / OBR / MOS / ROR<br>Fixture Material: Aluminum Die Cast<br>Cut-out Measurements: 98mm / 3 7/8"                                                                                                                                                                                                                                                                                                                                                                                                                                                                                                                                                                                                                                                                                                                                                                                                                                                                                                                                                                                                                                                                                                                                                                                                                                                                                                                                                                                                                                                                                                                                                                                                                                                                                                                                                                                                                                                                                                                                                                                                                                                        | Weight (lbs): 1.07                                                      |
| Cut-out Measurements: 98mm / 3 7/8"                                                                                                                                                                                                                                                                                                                                                                                                                                                                                                                                                                                                                                                                                                                                                                                                                                                                                                                                                                                                                                                                                                                                                                                                                                                                                                                                                                                                                                                                                                                                                                                                                                                                                                                                                                                                                                                                                                                                                                                                                                                                                                                                                                                                               | LOD / PUS / FRO / FUP / KIA / POP / BLS / SPG / MEY / GOH / GUM / CHC / |
|                                                                                                                                                                                                                                                                                                                                                                                                                                                                                                                                                                                                                                                                                                                                                                                                                                                                                                                                                                                                                                                                                                                                                                                                                                                                                                                                                                                                                                                                                                                                                                                                                                                                                                                                                                                                                                                                                                                                                                                                                                                                                                                                                                                                                                                   | Fixture Material: Aluminum Die Cast                                     |
|                                                                                                                                                                                                                                                                                                                                                                                                                                                                                                                                                                                                                                                                                                                                                                                                                                                                                                                                                                                                                                                                                                                                                                                                                                                                                                                                                                                                                                                                                                                                                                                                                                                                                                                                                                                                                                                                                                                                                                                                                                                                                                                                                                                                                                                   | Cut-out Measurements: 98mm / 3 7/8"                                     |
|                                                                                                                                                                                                                                                                                                                                                                                                                                                                                                                                                                                                                                                                                                                                                                                                                                                                                                                                                                                                                                                                                                                                                                                                                                                                                                                                                                                                                                                                                                                                                                                                                                                                                                                                                                                                                                                                                                                                                                                                                                                                                                                                                                                                                                                   | ELECTRICAL                                                              |