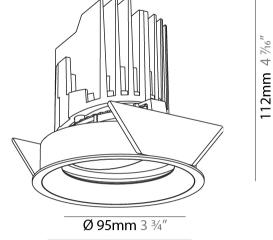

#### GENERAL

| Series: Bioniq                                                                                                                                      |
|-----------------------------------------------------------------------------------------------------------------------------------------------------|
| Subseries: Bioniq Round Adjustable                                                                                                                  |
| Brand: Prolicht                                                                                                                                     |
| Division: Architectural                                                                                                                             |
| Mounting Type: Recessed                                                                                                                             |
| Mounting Location: Ceiling                                                                                                                          |
| Subcategory: Downlight                                                                                                                              |
| PHYSICAL                                                                                                                                            |
| Shape: Round                                                                                                                                        |
| Diameter (mm): 107                                                                                                                                  |
| Diameter (in): $4\frac{3}{16}$                                                                                                                      |
| Height (mm): 112                                                                                                                                    |
| Height (in): 4 <sup>7</sup> / <sub>16</sub>                                                                                                         |
| Ceiling Thickness (mm): 10 / 12.5 / 15                                                                                                              |
| Ceiling Thickness (in): 3/8 or 1/2 or 9/16                                                                                                          |
| Min. Recessing Depth (mm): 130                                                                                                                      |
| Min. Recessing Depth (in): 5 $\frac{1}{8}$                                                                                                          |
| Light Distribution: Adjustable / Downlight                                                                                                          |
| Weight (kg): 0.46                                                                                                                                   |
| Weight (lbs): 1.01                                                                                                                                  |
| Fixture Finish: SSR / BKV / CWI / CRY / HAB / UFT / ITA / RUA / FTG / MYG / LOD / PUS / FRO / FUP / KIA / POP / BLS / SPG / MEY / GOH / GUM / CHC / |
| COM / ABZ / JAG / OBR / MOS / ROR                                                                                                                   |
| Fixture Material: Aluminum Die Cast                                                                                                                 |
| Cut-out Measurements: 98mm / 3 7/8"                                                                                                                 |
| ELECTRICAL                                                                                                                                          |
| Lamp Type: LED (Zhaga Standard)                                                                                                                     |