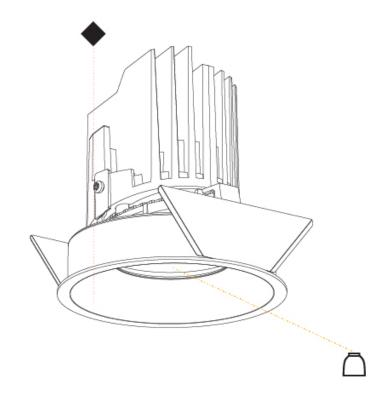

### **BIONIQ ROUND ADJUSTABLE RECESSED**

#### GENERAL

| Series: Bioniq                                                                                                                                      |
|-----------------------------------------------------------------------------------------------------------------------------------------------------|
| Subseries: Bioniq Round Adjustable                                                                                                                  |
| Brand: Prolicht                                                                                                                                     |
| Division: Architectural                                                                                                                             |
| Mounting Type: Recessed                                                                                                                             |
| Mounting Location: Ceiling                                                                                                                          |
| Subcategory: Downlight                                                                                                                              |
| PHYSICAL                                                                                                                                            |
| Shape: Round                                                                                                                                        |
| Diameter (mm): 107                                                                                                                                  |
| Diameter (in): $4\frac{3}{16}$                                                                                                                      |
| Height (mm): 112                                                                                                                                    |
| Height (in): 4 <sup>7</sup> / <sub>16</sub>                                                                                                         |
| Ceiling Thickness (mm): 10 / 12.5 / 15                                                                                                              |
| Ceiling Thickness (in): 3/8 or 1/2 or 9/16                                                                                                          |
| Min. Recessing Depth (mm): 130                                                                                                                      |
| Min. Recessing Depth (in): 5 $\frac{1}{8}$                                                                                                          |
| Light Distribution: Adjustable / Downlight                                                                                                          |
| Weight (kg): 0.46                                                                                                                                   |
| Weight (lbs): 1.01                                                                                                                                  |
| Fixture Finish: SSR / BKV / CWI / CRY / HAB / UFT / ITA / RUA / FTG / MYG / LOD / PUS / FRO / FUP / KIA / POP / BLS / SPG / MEY / GOH / GUM / CHC / |
| COM / ABZ / JAG / OBR / MOS / ROR                                                                                                                   |
| Fixture Material: Aluminum Die Cast                                                                                                                 |
| Cut-out Measurements: 98mm / 3 7/8"                                                                                                                 |
| ELECTRICAL                                                                                                                                          |
| Lamp Type: LED (Zhaga Standard)                                                                                                                     |

Ø 107mm 4 3/16"

Page 1/10

Zaneen Group Inc. © 2024, T 1800-388-3382, F 416-247-9319, www.zaneen.com

Available for International specifications by adding 'INT' at the end of the existing Model #. For assistance on 'custom' specifications, contact zteam@zaneen.com.