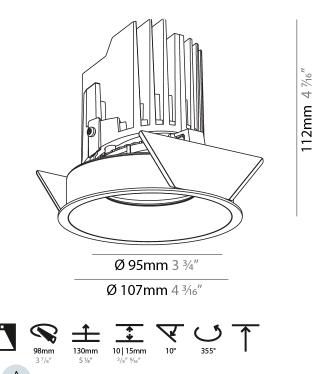

#### GENERAL

| Series: Bioniq                                                                                                                                      |
|-----------------------------------------------------------------------------------------------------------------------------------------------------|
| Subseries: Bioniq Round Adjustable                                                                                                                  |
| Brand: Prolicht                                                                                                                                     |
| Division: Architectural                                                                                                                             |
| Mounting Type: Recessed                                                                                                                             |
| Mounting Location: Ceiling                                                                                                                          |
| Subcategory: Downlight                                                                                                                              |
| PHYSICAL                                                                                                                                            |
| Shape: Round                                                                                                                                        |
| Diameter (mm): 107                                                                                                                                  |
| Diameter (in): $4\frac{3}{16}$                                                                                                                      |
| Height (mm): 112                                                                                                                                    |
| Height (in): 4 <sup>7</sup> / <sub>16</sub>                                                                                                         |
| Ceiling Thickness (mm): 10 / 12.5 / 15                                                                                                              |
| Ceiling Thickness (in): 3/8 or 1/2 or 9/16                                                                                                          |
| Min. Recessing Depth (mm): 130                                                                                                                      |
| Min. Recessing Depth (in): 5 $\frac{1}{8}$                                                                                                          |
| Light Distribution: Adjustable / Downlight                                                                                                          |
| Weight (kg): 0.46                                                                                                                                   |
| Weight (lbs): 1.01                                                                                                                                  |
| Fixture Finish: SSR / BKV / CWI / CRY / HAB / UFT / ITA / RUA / FTG / MYG / LOD / PUS / FRO / FUP / KIA / POP / BLS / SPG / MEY / GOH / GUM / CHC / |
| COM / ABZ / JAG / OBR / MOS / ROR                                                                                                                   |
| Fixture Material: Aluminum Die Cast                                                                                                                 |
| Cut-out Measurements: 98mm / 3 7/8"                                                                                                                 |
| ELECTRICAL                                                                                                                                          |
| Lamp Type: LED (Zhaga Standard)                                                                                                                     |

#### OPTICAL

Reflector°: 20 / 40 / 60

Adjustability: Rotational 355°; Tilt 30°

Ø 107mm 4 3/16"

Page 1/10

Zaneen Group Inc. © 2024, T 1800-388-3382, F 416-247-9319, www.zaneen.com

Available for International specifications by adding 'INT' at the end of the existing Model #. For assistance on 'custom' specifications, contact zteam@zaneen.com.